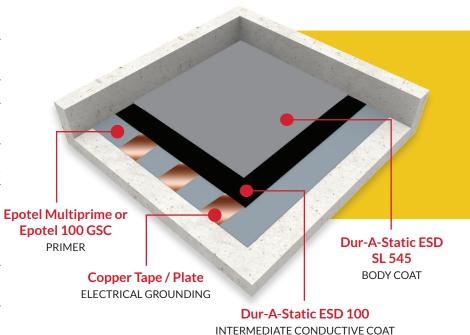

## **COLOUR AVAILABILITY:**

Limited Colours Available Contact your Durabond Representative for more information.

| COMPONENT                       | PRODUCT                                | DFT                                 | COVERAGE                                                                  | APPLICATION<br>TEMPERATURE |
|---------------------------------|----------------------------------------|-------------------------------------|---------------------------------------------------------------------------|----------------------------|
| Primer                          | Epotel Multiprime or<br>Epotel 100 GSC | As required for smooth, level floor | -                                                                         | 10°C to 35°C               |
| Electrical<br>Grounding         | Copper Tape /<br>Grounding Plate       | -                                   | 1 Point for > 1000 ft <sup>2</sup><br>2 Points for < 1000 ft <sup>2</sup> | 10°C to 35°C               |
| Intermediate<br>Conducting Coat | Dur-A-Static ESD 100                   | 4 - 5 mils WFT                      | 380 - 400 ft²/Gal                                                         | 10°C to 35°C               |
| Body Coat                       | Dur-A-Static ESD SL 545                | 80 mils (2 mm)                      | 3.6Kg/SMT                                                                 | 10°C to 35°C               |